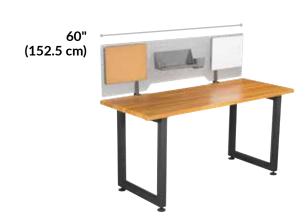

## **Acrylic Accessory Panel 60**

The Acrylic Accessory Panel 60 provides privacy and organization, all in one, and attaches to our Table 60x30 or Table 60x24. Use the included accessories to keep your space organized. Each unit includes 1 panel, 2 attachment clamps, and 4 accessories that can be placed in multiple configurations.

- Easily Attaches with Included Clamps No Tools Required
- Durable Acrylic with a Frosted Finish
- Center Opening for Cable Management
- Includes Marker Board, Cork Board, Pen Holder, and Shelf
- Works Seamlessly with our Table 60x30 and our Table 60x24
- Fits Other Desks and Tables with a Thickness of ½" (1.5 cm) to 1 ¼" (3 cm)