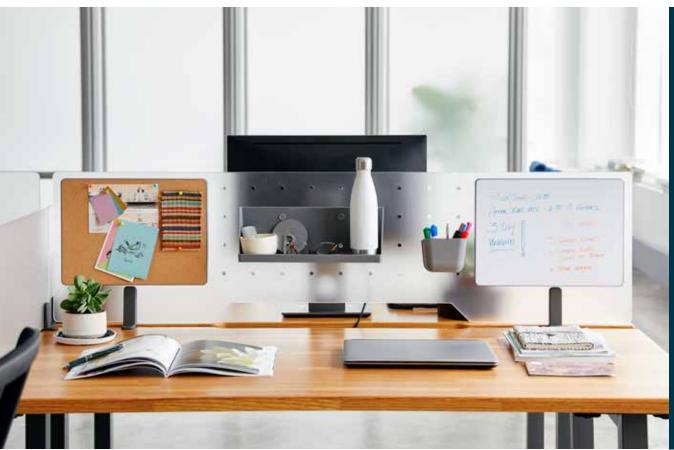

## **Acrylic Accessory Panel 60**

The Acrylic Accessory Panel 60 provides privacy and organization, all in one, and attaches to our Table 60x30 or Table 60x24. Use the included accessories to keep your space organized. Each unit includes 1 panel, 2 attachment clamps, and 4 accessories that can be placed in multiple configurations.

- Easily Attaches with Included Clamps No Tools Required
- Durable Acrylic with a Frosted Finish
- Center Opening for Cable Management
- Includes Marker Board, Cork Board, Pen Holder, and Shelf
- Works Seamlessly with our Table 60x30 and our Table 60x24
- Fits Other Desks and Tables with a Thickness of ½" (1.5 cm) to 1 ¼" (3 cm)