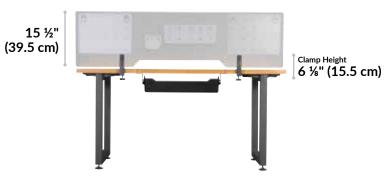

## **Acrylic Accessory Panel 60**

The Acrylic Accessory Panel 60 provides privacy and organization, all in one, and attaches to our Table 60x30 or Table 60x24. Use the included accessories to keep your space organized. Each unit includes 1 panel, 2 attachment clamps, and 4 accessories that can be placed in multiple configurations.

- Easily Attaches with Included Clamps No Tools Required
- Durable Acrylic with a Frosted Finish
- Center Opening for Cable Management
- Includes Marker Board, Cork Board, Pen Holder, and Shelf
- Works Seamlessly with our Table 60x30 and our Table 60x24
- Fits Other Desks and Tables with a Thickness of ½" (1.5 cm) to 1 ¼" (3 cm)